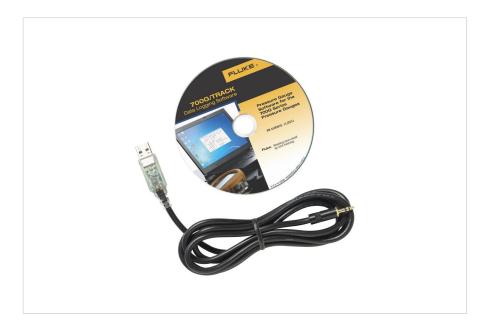

## 型号

Fluke 700G/TRACK 记录软件和用于连接 PC 的通信线缆

- Enables data download and logging configurations to the 700G Series gauges for a remote logging event
- Configure logging event reading rate, duration, and measurement units
- Upload measurements logged remotely, and display or export measurements
- Includes communication cable for connection to a PC and CD-Rom user manual
- Manage your instruments and calibration data with this easy-to-use software. For use with 700G Series gauges to perform real-time data logging.