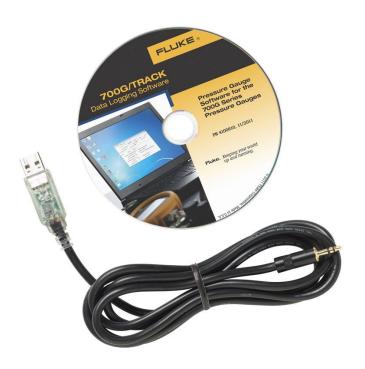

## 型号

Fluke 700G/TRACK 记录软件和用于连接 PC 的通信线缆

- Enables data download and logging configurations to the 700G Series gauges for a remote logging event
- Configure logging event reading rate, duration, and measurement units
- Upload measurements logged remotely, and display or export measurements
- Includes communication cable for connection to a PC and CD-Rom user manual
- Manage your instruments and calibration data with this easy-to-use software. For use with 700G Series gauges to perform real-time data logging.